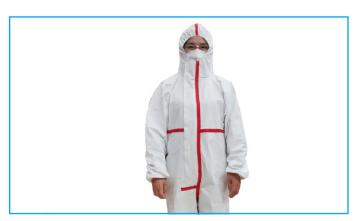

## **Product details**

The coverall is a high performance composite nonwoven fabric that provides a high level of moisture management and breathability, without reducing protection. It designed as protective clothing for medical staff in medical institutions.

It provides isolation and protection against potentially infectious blood, body fluids, secretions and airborne particulate matter exposed to by medical staff during work.

Name: Medical Coverall

Size: S, M, L, XL, XXL, XXXL

 Intended Use: Coverall is used to prevent physical, chemical and biological external factors from harming the human body. The product is for single use only, and provided non-sterile.

| Symbol      | Introductions            | Symbol | Introductions                                     |
|-------------|--------------------------|--------|---------------------------------------------------|
| LOT         | BatchCode                | REF    | Catalogue number                                  |
| $\triangle$ | Warnings and Precautions | 1000   | nonsterile                                        |
| MD          | medical device           | ~      | Manufacture Date                                  |
| ***         | ManufactureName Address  | EC REP | Name and Address of European Union Representative |
| (E          | CE Symbol                | 8      | Do not reuse" are "single use, "Use only once     |