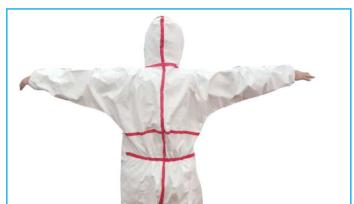

## **Product details**

The coverall is a high performance composite nonwoven fabric that provides a high level of moisture management and breathability, without reducing protection. It designed as protective clothing for medical staff in medical institutions.

It provides isolation and protection against potentially infectious blood, body fluids, secretions and airborne particulate matter exposed to by medical staff during work.

Name: Medical Coverall

Size: S, M, L, XL, XXL, XXXL

 Intended Use: Coverall is used to prevent physical, chemical and biological external factors from harming the human body. The product is for single use only, and provided non-sterile.

| Symbol      | Introductions            | Symbol | Introductions                                     |
|-------------|--------------------------|--------|---------------------------------------------------|
| LOT         | BatchCode                | REF    | Catalogue number                                  |
| $\triangle$ | Warnings and Precautions | 1000   | nonsterile                                        |
| MD          | medical device           | ~      | Manufacture Date                                  |
| ***         | ManufactureName Address  | EC REP | Name and Address of European Union Representative |
| (E          | CE Symbol                | 8      | Do not reuse" are "single use, "Use only once     |