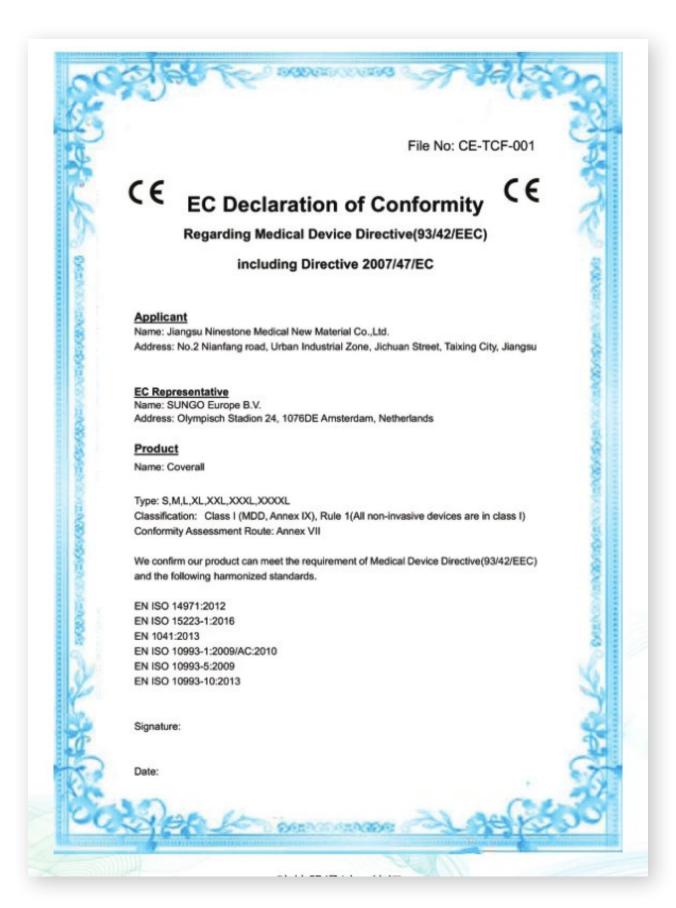

# CERTIFICATE OF NOTIFICATION

This is to certify that, according to the council regulation 2017/745/EU, SUNGO Europe B.V. performed all notification duties and responsibilities as the European authorized representative of:

Applicant: Jiangsu Ninestone Medical New Material Co., Ltd.

Address: No.2 Nianfang road Urban Industrial Zone Jichuan Street, Taixing

The Manufacturer has provided SUNGO Europe B.V. with all the appropriate declarations according to the 2017/745/EU Regulation requirements including the EC Declaration of Conformity confirming that his medical device, as stipulated here below, is fulfilling the applicable requirements of the European Council Regulation 2017/745/EU.

Product(s): Medical face mask, Medical coverall Type(s): Medical face mask: 17.5\*9.5cm

Medical coverall: S, M, L, XL, XXL, XXXL

Product Classification: Class I

Where the manufacturer affix's the CE marking to the product listed they must ensure that all the requirements of the appropriate EU regulation(s) have and continue to be met.

The notification of aforementioned device has been completed by the European Representative in Netherlands. The Netherlands Competent Authority is notified of the manufacturer's medical devices and has allocated registration.

> Issued: Mar. 31 2020 Cert. No.: EU252518

**Expiration Date: Mar. 30 2025** 

\*This is not a CE mark and is only provided as a template for informational

SUNGO CONTACT INFORMATION Email: info@sungoglobal.com Website: www.sungoglobal.com